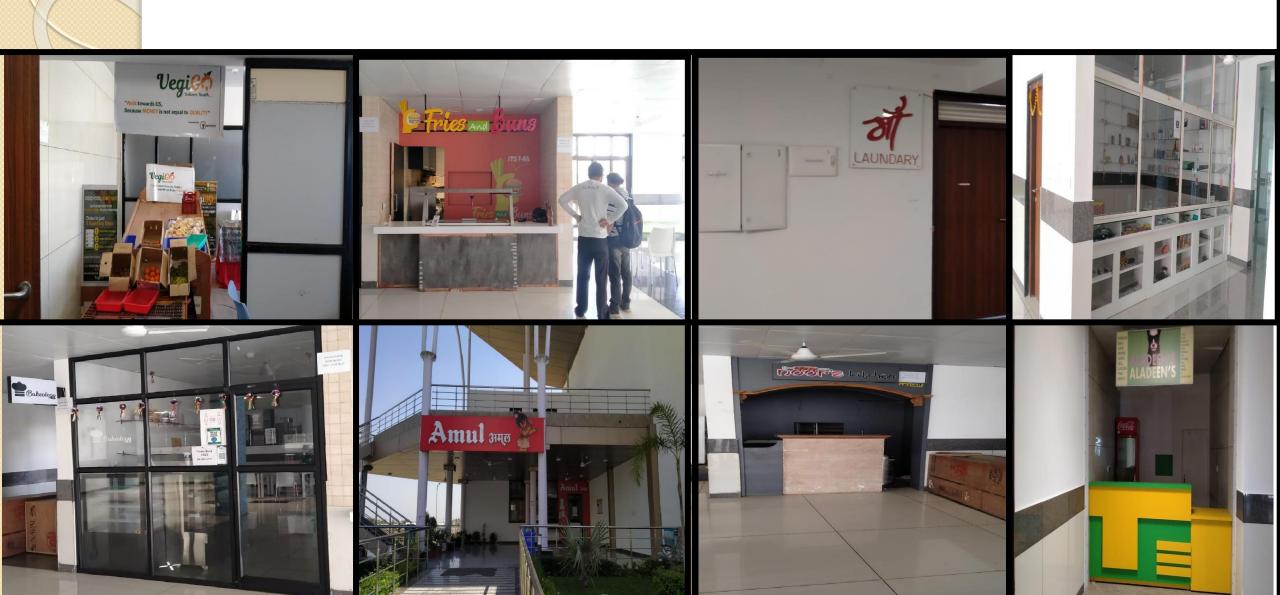

## KIOSKS IN THE CENTRAL DINING FACILITY

# **Catering & Other Facilities**

| (Mess Caterer)  Lunch: 12:30 PM to 02:00 PM Committee  Dinner: 07:30 PM to 09:30 PM  2 TEA POST  8:00 AM to 10:00 PM Serving Tea, Coffee, Sandwich and Snacks  08:00 AM to 10:00 PM Serving Bakery Products like Cake, Pastry Cookies, Baked Patties and other snacks.  4 AMUL MILK PARLOUR  Dinner as per menu finalized by the Dining Committee  07:30 PM to 09:30 PM  Serving Tea, Coffee, Sandwich and Snacks  08:00 AM to 10:00 PM  Providing all variety of Amul product like Mi                                                                                                                                                                                                                                   | <u>S.No</u> . |      | Name of Service Provider | <u>Opera</u> | tion Hours           | Facilities & Services                                                                                   |
|--------------------------------------------------------------------------------------------------------------------------------------------------------------------------------------------------------------------------------------------------------------------------------------------------------------------------------------------------------------------------------------------------------------------------------------------------------------------------------------------------------------------------------------------------------------------------------------------------------------------------------------------------------------------------------------------------------------------------|---------------|------|--------------------------|--------------|----------------------|---------------------------------------------------------------------------------------------------------|
| 3 BAKEOLOGY  08:00 AM to 10:00 PM  Serving Bakery Products like Cake, Pastry Cookies, Baked Patties and other snacks.  4 AMUL MILK PARLOUR  08:00 AM to 10:00 PM  Providing all variety of Amul product like Minghey, Curd, Buttermilk, Ice- Cream, Lassi  5 ALADEENS'S Café  11:00 AM to 10:00 PM  Serving veg and Non-Veg main course meal  11:00 AM to 08:00 PM  Providing all kind of Laundry facilities.  7 MAA VINDHYAVASINI  08:00 AM to 09:00 PM  Providing fresh vegetables and Fruits.  Providing electronic equipments, Sales &                                                                                                                                                                               | 1             |      |                          | Lunch:       | 12:30 PM to 02:00 PM | Mess Caterer who serves Breakfast, Lunch and<br>Dinner as per menu finalized by the Dining<br>Committee |
| Cookies, Baked Patties and other snacks.  4 AMUL MILK PARLOUR  5 ALADEENS'S Café  6 MAA LAUNDRY  7 MAA VINDHYAVASINI  8 ELECTRONICS ZONE  Cookies, Baked Patties and other snacks.  Providing all variety of Amul product like Mind of Leave Mind Mind Mind Mind Mind Mind Mind Mind | 2             | TEA  | POST                     | 8:00 AM      | to 10:00 PM          | Serving Tea, Coffee, Sandwich and Snacks                                                                |
| 5 ALADEENS'S Café 11:00 AM to 10:00 PM 6 MAA LAUNDRY 11:00 AM to 08:00 PM 7 MAA VINDHYAVASINI 08:00 AM to 09:00 PM Providing all kind of Laundry facilities.  9 FLECTRONICS ZONE 10:00 AM to 07:00 PM Providing electronic equipments, Sales &                                                                                                                                                                                                                                                                                                                                                                                                                                                                           | 3             | ВАК  | EOLOGY                   | MA 00:80     | to 10:00 PM          | Serving Bakery Products like Cake, Pastry, Cookies, Baked Patties and other snacks.                     |
| 5 MAA LAUNDRY 11:00 AM to 08:00 PM Providing all kind of Laundry facilities.  7 MAA VINDHYAVASINI 08:00 AM to 09:00 PM Providing fresh vegetables and Fruits.  9 FLECTRONICS ZONE 10:00 AM to 07:00 PM Providing electronic equipments, Sales &                                                                                                                                                                                                                                                                                                                                                                                                                                                                          | 4             | AMU  | UL MILK PARLOUR          | MA 00:80     | to 10:00 PM          | Providing all variety of Amul product like Milk, Ghee, Curd, Buttermilk, Ice- Cream, Lassi etc.         |
| 7 MAA VINDHYAVASINI 08:00 AM to 09:00 PM Providing fresh vegetables and Fruits. 9 FLECTRONICS ZONE 10:00 AM to 07:00 PM Providing electronic equipments, Sales &                                                                                                                                                                                                                                                                                                                                                                                                                                                                                                                                                         | 5             | ALA  | DEENS'S Café             | 11:00 AM t   | to 10:00 PM          | Serving veg and Non-Veg main course meal                                                                |
| 9 FLECTRONICS ZONE 10:00 AM to 07:00 PM Providing electronic equipments, Sales &                                                                                                                                                                                                                                                                                                                                                                                                                                                                                                                                                                                                                                         | 6             | MAA  | A LAUNDRY                | 11:00 AM     | to 08:00 PM          | Providing all kind of Laundry facilities.                                                               |
|                                                                                                                                                                                                                                                                                                                                                                                                                                                                                                                                                                                                                                                                                                                          | 7             | MAA  | A VINDHYAVASINI          | 08:00 AM     | to 09:00 PM          | Providing fresh vegetables and Fruits.                                                                  |
|                                                                                                                                                                                                                                                                                                                                                                                                                                                                                                                                                                                                                                                                                                                          | 8             | ELEC | TRONICS ZONE             | 10:00 AM 1   | to 07:00 PM          |                                                                                                         |