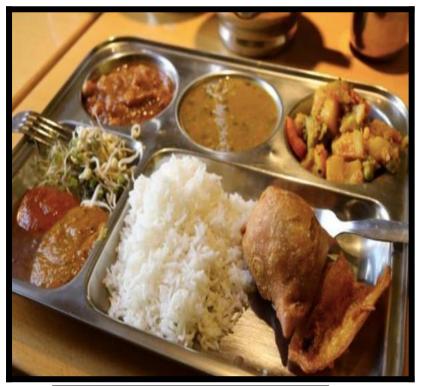

#### SAMPLE MEAL PLATE WITH CHARGES APPLICABLE

BREAKFAST - INR 40/-

**LUNCH - INR 50/-**

**DINNER - INR - 60/-**