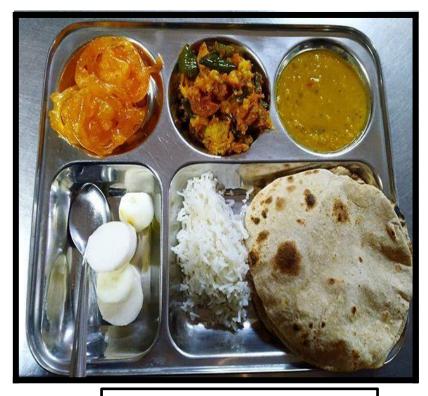

#### SAMPLE MEAL PLATE WITH CHARGES APPLICABLE

BREAKFAST - INR 40/-

**LUNCH - INR 50/-**

**DINNER - INR - 60/-**