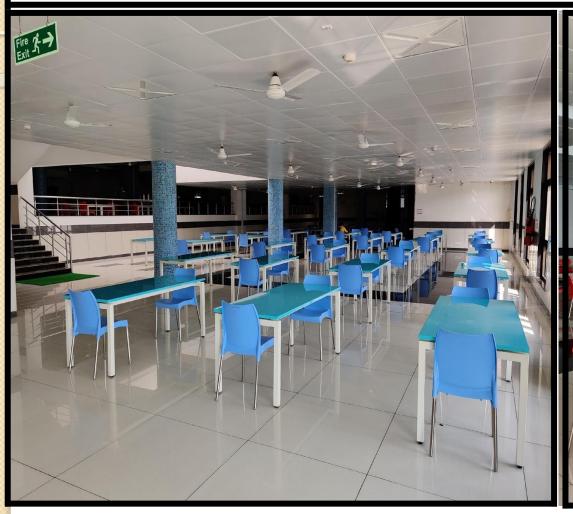

g of central dining section is supervised by a team of dining staff, student body, student volunteers, and administered by a dining committee headed by Dr. Abhijeet Joshi, Dining Warden.

# PEOPLE +



Dr. Abhijeet Joshi Dining Warden



Mr. Ashok Garasiya Dining Supervisor



Mr. Krishnakant Gangle, Dining Attendant

#### **DINING COMMITTEE**



Dr. Lalit Borana, Chief Warden



Dr. Abhijeet Joshi, Dining Warden



Cdr. Sunil Kumar (Retd.), DRSA



Dr. Ananya Ghoshal, Committee Member



Dr. Ram Sajeevan Maurya, Committee Member



Dr. Saptarshi Ghosh Committee Member



Dr. Harekrishna Yadav, Committee Member



Dr. Jayaprakash Murugesan, Committee Member



Mr. Adhip Sashi Dey, General Secretary Mess Cafeteria & Allied Services

# Spacious Dining Hall with Cleaned Seating Arrangements





# **Catering & Other Facilities**

| (Mess Caterer)  Lunch: 12:30 PM to 02:00 PM Committee  Dinner: 07:30 PM to 09:30 PM  2 TEA POST  8:00 AM to 10:00 PM Serving Tea, Coffee, Sandwich and Snacks  08:00 AM to 10:00 PM Serving Bakery Products like Cake, Pastry Cookies, Baked Patties and other snacks.  4 AMUL MILK PARLOUR  Dinner as per menu finalized by the Dining Committee  07:30 PM to 09:30 PM  Serving Tea, Coffee, Sandwich and Snacks  08:00 AM to 10:00 PM  Providing all variety of Amul product like Mi                                                                                                                                                                                                                                   | <u>S.No</u> . |      | Name of Service Provider | <u>Opera</