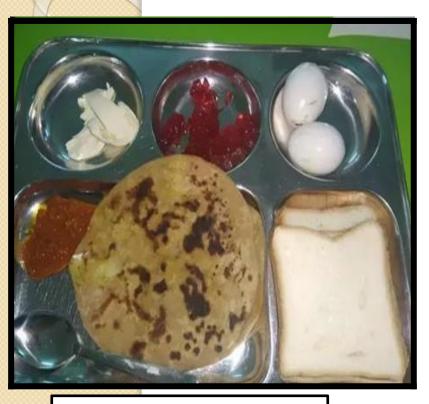

#### SAMPLE MEAL PLATE WITH CHARGES APPLICABLE

BREAKFAST - INR 40/-

**LUNCH - INR 50/-**

**DINNER - INR - 60/-**