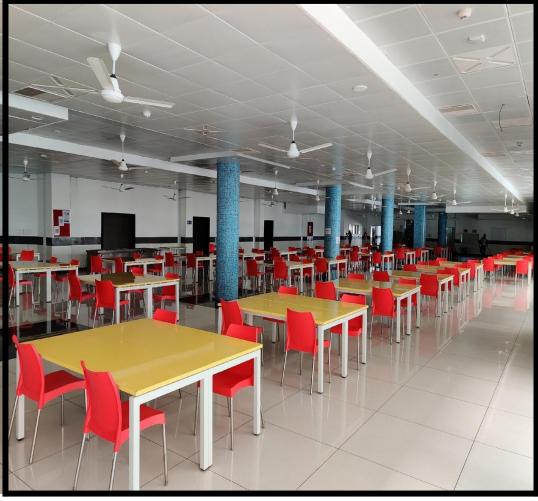

of central dining section is supervised by a team of dining staff, student body, student volunteers, and administered by a dining committee headed by Dr. Abhijeet Joshi, Dining Warden.

# PEOPLE +



Dr. Abhijeet Joshi Dining Warden



Mr. Ashok Garasiya Dining Supervisor



Mr. Krishnakant Gangle, Dining Attendant

#### **DINING COMMITTEE**



Dr. Lalit Borana, Chief Warden



Dr. Abhijeet Joshi, Dining Warden



Cdr. Sunil Kumar (Retd.), DRSA



Dr. Ananya Ghoshal, Committee Member



Dr. Ram Sajeevan Maurya, Committee Member



Dr. Saptarshi Ghosh Committee Member



Dr. Harekrishna Yadav, Committee Member



Dr. Jayaprakash Murugesan, Committee Member



Mr. Adhip Sashi Dey, General Secretary Mess Cafeteria & Allied Services

# Spacious Dining Hall with Cleaned Seating Arrangements





# **Catering & Other Facilities**

| (Mess Caterer)  Lunch: 12:30 PM to 02:00 PM Committee  Dinner: 07:30 PM to 09:30 PM  2 TEA POST  8:00 AM to 10:00 PM Serving Tea, Coffee, Sandwich and Snacks  08:00 AM to 10:00 PM Serving Bakery Products like Cake, Pastry Cookies, Baked Patties and other snacks.  4 AMUL MILK PARLOUR  Dinner as per menu finalized by the Dining Committee  07:30 PM to 09:30 PM  Serving Tea, Coffee, Sandwich and Snacks  08:00 AM to 10:00 PM  Providing all variety of Amul product like Mi                                                                                                                                                                                                                                   | <u>S.No</u> . |      | Name of Service Provider | <u>Opera</u>